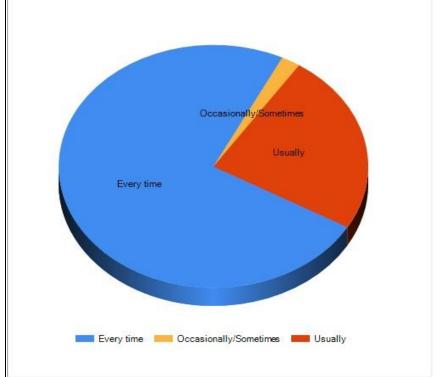

Topic: Students' Feedback-STUDENTS Faculty: ALL

| Sr.      | Question                                                                                                                                            | Chart                                                              |
|----------|-----------------------------------------------------------------------------------------------------------------------------------------------------|--------------------------------------------------------------------|
| No.<br>1 | Do the teachers give you support and counselling beyond academic matters?.                                                                          | Significantly  Moderately  Fairly well  Fairly well  Significantly |
| 2        | Accessibility of the teacher in and out of the class (includes availability of the teacher to motivate further study and discussion outside class.) | Very Good  Unsatisfactory Good  Unsatisfactory Very Good           |