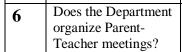

Topic: Students' Feedback-STUDENTS Faculty: ALL

| Sr.      | Question                                                                                                                                            | Chart                                                              |
|----------|-----------------------------------------------------------------------------------------------------------------------------------------------------|--------------------------------------------------------------------|
| No.<br>1 | Do the teachers give you support and counselling beyond academic matters?.                                                                          | Significantly  Moderately  Fairly well  Fairly well  Significantly |
| 2        | Accessibility of the teacher in and out of the class (includes availability of the teacher to motivate further study and discussion outside class.) | Very Good  Unsatisfactory Good  Unsatisfactory Very Good           |