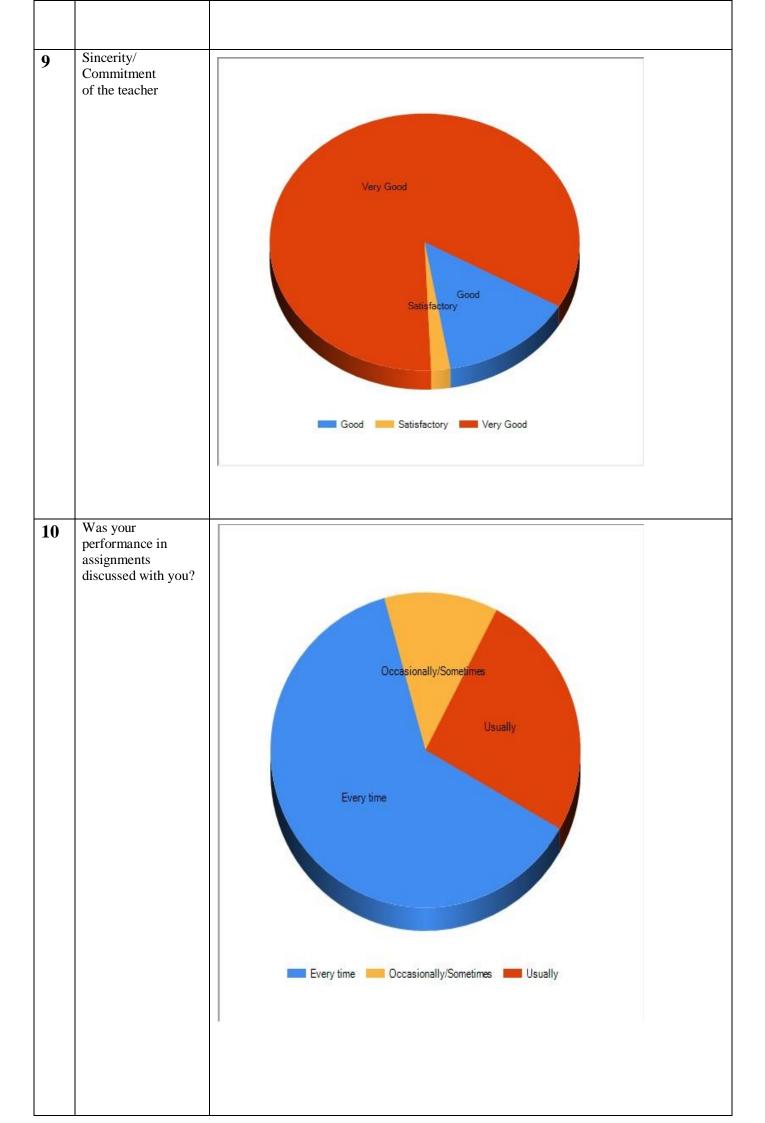

## Do the teachers illustrate the abstract concepts through examples and applications?

What percentage of teachers use ICT tools such as LCD projector, Multimedia, etc. while teaching?

How much of thesyllabus was covered in the class?