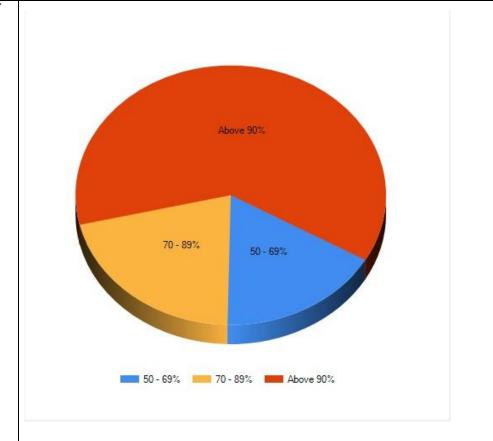

## Do the teachers illustrate the abstract concepts through examples and applications?

What percentage of teachers use ICT tools such as LCD projector, Multimedia, etc. while teaching?

How much of thesyllabus was covered in the class?