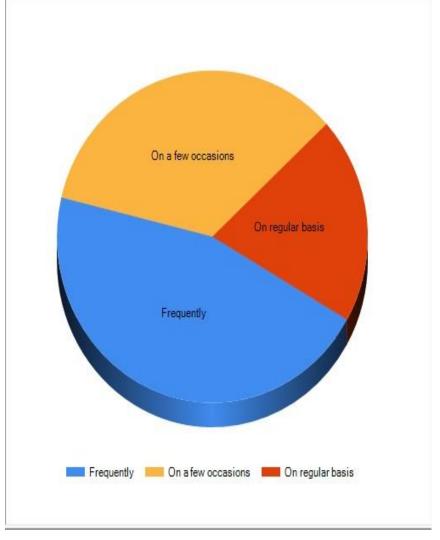

Topic: Students' Feedback-STUDENTS Faculty: ALL

| Sr.      | Question                                                                                                                                            | Chart                                                              |
|----------|-----------------------------------------------------------------------------------------------------------------------------------------------------|--------------------------------------------------------------------|
| No.<br>1 | Do the teachers give you support and counselling beyond academic matters?.                                                                          | Significantly  Moderately  Fairly well  Fairly well  Significantly |
| 2        | Accessibility of the teacher in and out of the class (includes availability of the teacher to motivate further study and discussion outside class.) | Very Good  Unsatisfactory Good  Unsatisfactory Very Good           |