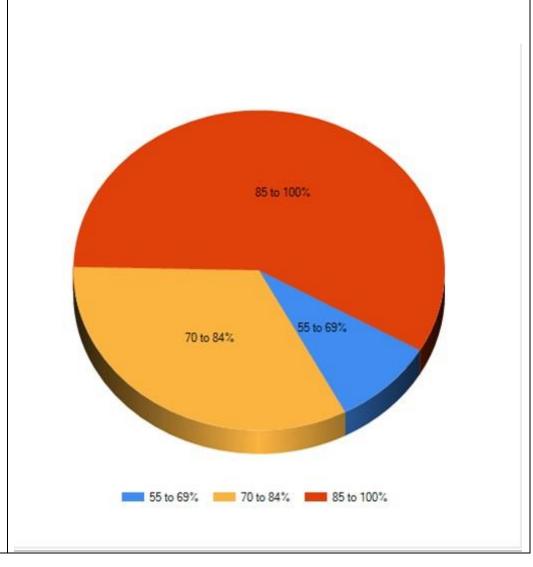

## Do the teachers illustrate the abstract concepts through examples and applications?

What percentage of teachers use ICT tools such as LCD projector, Multimedia, etc. while teaching?

How much of thesyllabus was covered in the class?