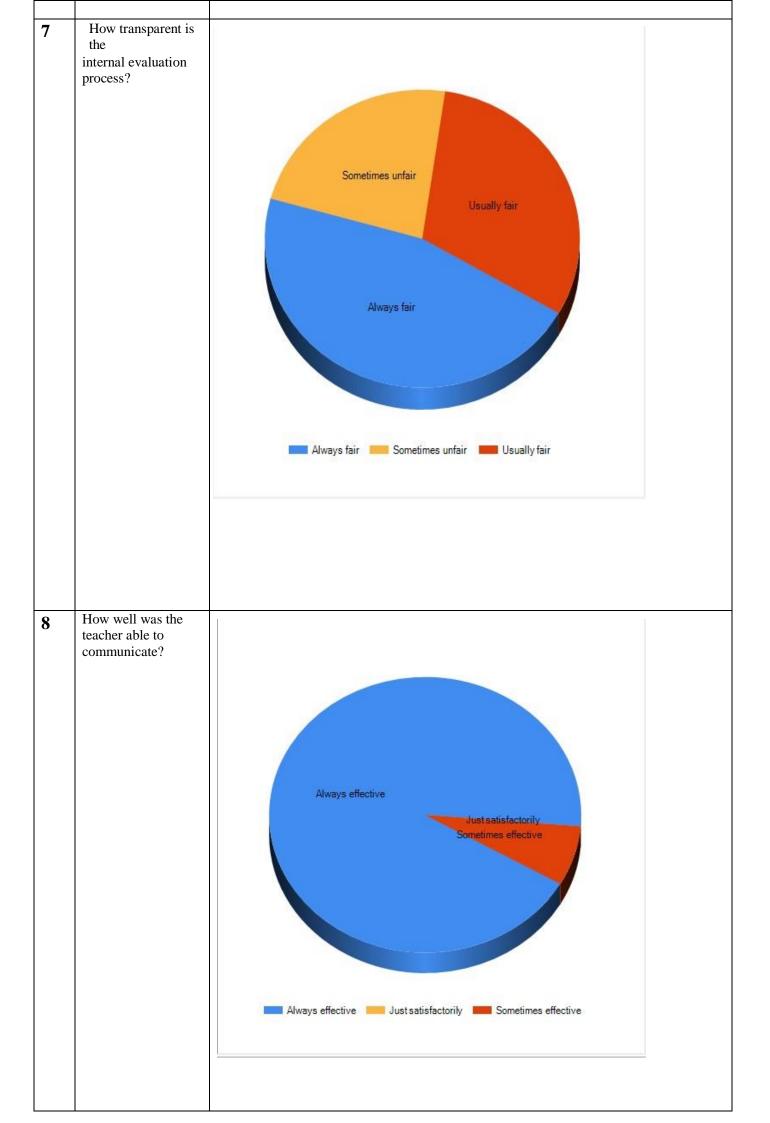

Topic: Students' Feedback-STUDENTS Faculty: ALL

| Sr.      | Question                                                                                                                                            | Chart                                                              |
|----------|-----------------------------------------------------------------------------------------------------------------------------------------------------|--------------------------------------------------------------------|
| No.<br>1 | Do the teachers give you support and counselling beyond academic matters?.                                                                          | Significantly  Moderately  Fairly well  Fairly well  Significantly |
| 2        | Accessibility of the teacher in and out of the class (includes availability of the teacher to motivate further study and discussion outside class.) | Very Good  Unsatisfactory Good  Unsatisfactory Very Good           |