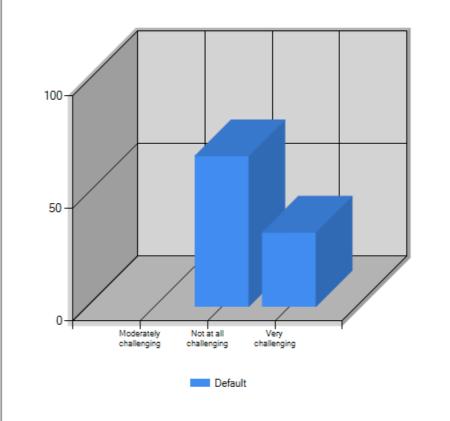

8 How challenging is your job?

9 How comfortable is your work environment?

How consistently does your employer encourage you for your skill development?

11 How easy is it to get help from your employer when you want it?