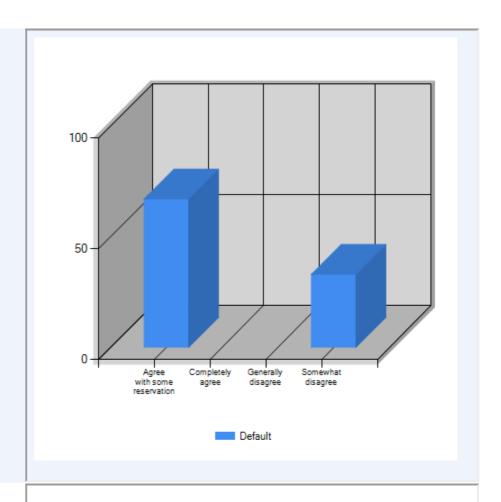

How reasonable are the decisions made by your employer?

19 How well are you paid for the work you do?

20 In a typical week, how often do you feel stressed at work?

21 Library facility with respect to availability and accessibility of reference books/periodicals/storybooks/magazines is good