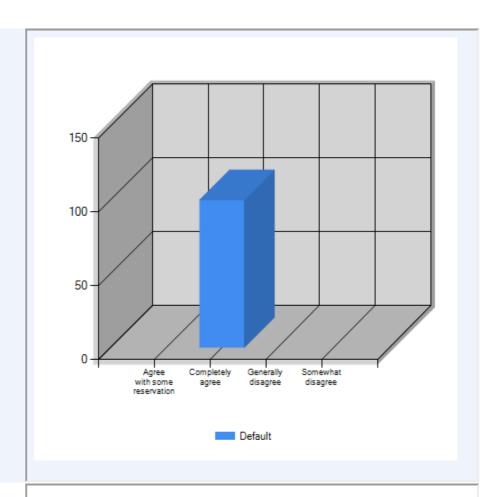

Default



Arrear of Pay and allowances is processed by the office in time



5 Different bills/GPF loans are processed in time.



6 Fixation of Pay and allowances is processed timely.



7 How available to you is your employer?



8 How challenging is your job?



9 How comfortable is your work environment?



How consistently does your employer encourage you for your skill development?



11 How easy is it to get help from your employer when you want it?





How easy is it to get help from your employer when you want it?

13 How fare is your employer in approving leave/on duty to you?



How often do the tasks assigned to you by your employer help you grow technically?



How often does your employer acknowledge your success?



How often does your employer listen to 16 the opinion of employees