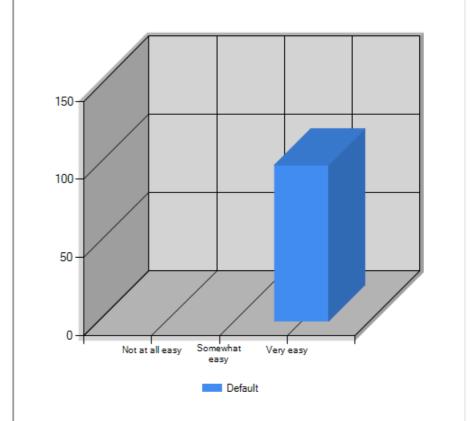

How easy is it to get help from your employer when you want it?

13 How fare is your employer in approving leave/on duty to you?

How often do the tasks assigned to you by your employer help you grow technically?