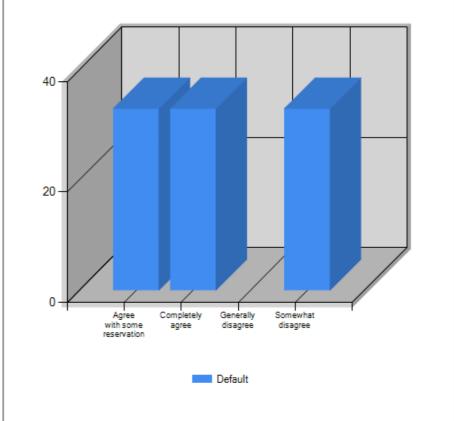

How reasonable are the decisions made by your employer?

19 How well are you paid for the work you do?

20 In a typical week, how often do you feel stressed at work?

21 Library facility with respect to availability and accessibility of reference books/periodicals/storybooks/magazines is good