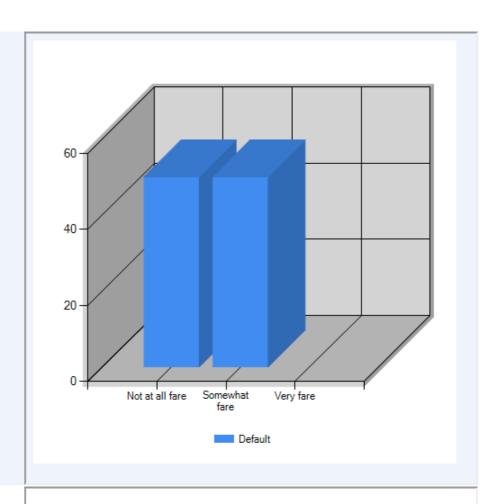

How easy is it to get help from your employer when you want it?

13 How fare is your employer in approving leave/on duty to you?

How often do the tasks assigned to you by your employer help you grow technically?