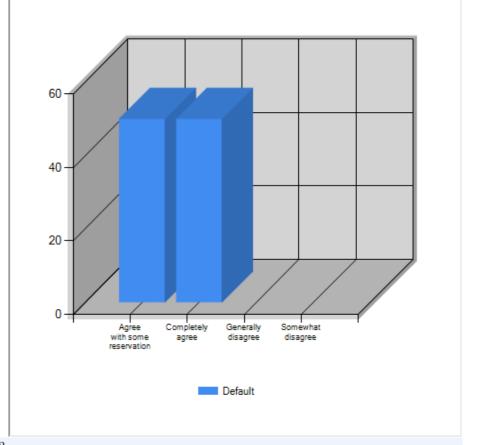

Default

Arrear of Pay and allowances is processed by the office in time

5 Different bills/GPF loans are processed in time.

6 Fixation of Pay and allowances is processed timely.

7 How available to you is your employer?