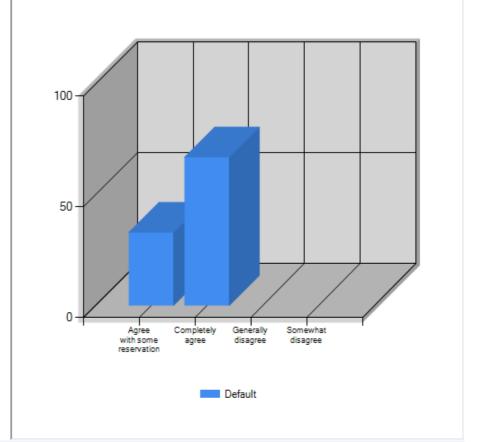

Default



Arrear of Pay and allowances is processed by the office in time



5 Different bills/GPF loans are processed in time.



6 Fixation of Pay and allowances is processed timely.



7 How available to you is your employer?



8 How challenging is your job?



9 How comfortable is your work environment?



How consistently does your employer encourage you for your skill development?



11 How easy is it to get help from your employer when you want it?





How easy is it to get help from your employer when you want it?

13 How fare is your employer in approving leave/on duty to you?



How often do the tasks assigned to you by your employer help you grow technically?



How often does your employer acknowledge your success?



How often does your employer listen to 16 the opinion of employees while taking decisions?



17 How realistic are the expectations o