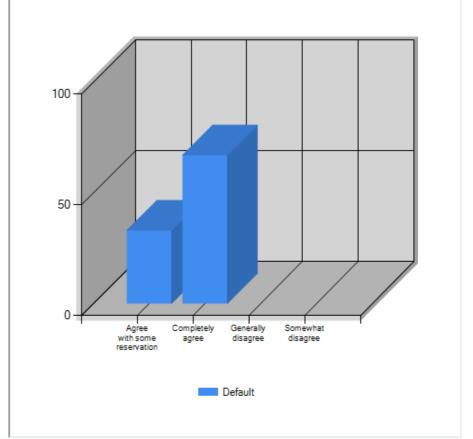

How often does your employer acknowledge your success?

How often does your employer listen to 16 the opinion of employees while taking decisions?

17 How realistic are the expectations of your employer?

150
100
Not at all Somewhat reasonable Default

How reasonable are the decisions made by your employer?

19 How well are you paid for the work you do?

20 In a typical week, how often do you feel stressed at work?

21 Library facility with respect to availability and accessibility of reference books/periodicals/storybooks/magazines is good