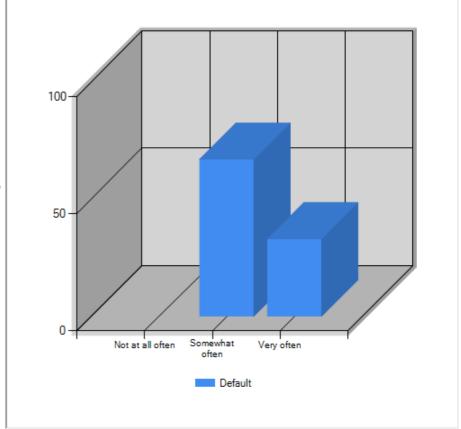

8 How challenging is your job?

9 How comfortable is your work environment?

How consistently does your employer encourage you for your skill development?

11 How easy is it to get help from your employer when you want it?