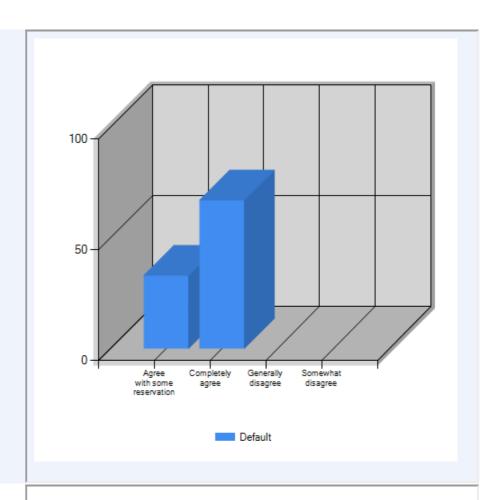

How reasonable are the decisions made by your employer?

19 How well are you paid for the work you do?

20 In a typical week, how often do you feel stressed at work?

21 Library facility with respect to availability and accessibility of reference books/periodicals/storybooks/magazines is good