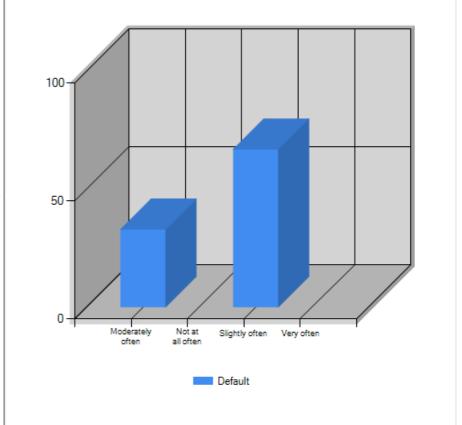

How often does your employer acknowledge your success?

How often does your employer listen to 16 the opinion of employees while taking decisions?

17 How realistic are the expectations of your employer?

150
100
Not at all Somewhat reasonable Default