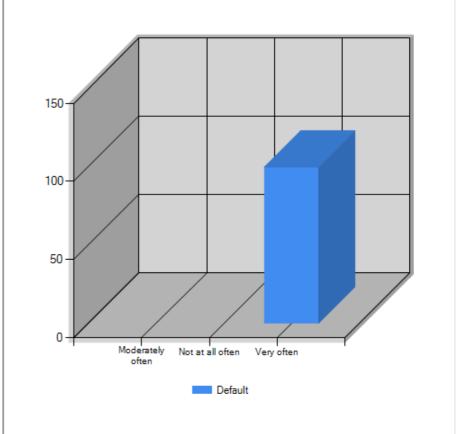

How easy is it to get help from your employer when you want it?

13 How fare is your employer in approving leave/on duty to you?

How often do the tasks assigned to you by your employer help you grow technically?