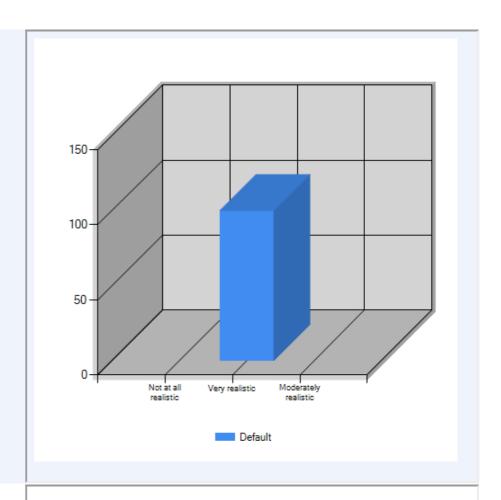

How often does your employer acknowledge your success?

How often does your employer listen to 16 the opinion of employees while taking decisions?

17 How realistic are the expectations of your employer?

150
100
Not at all Somewhat reasonable Default