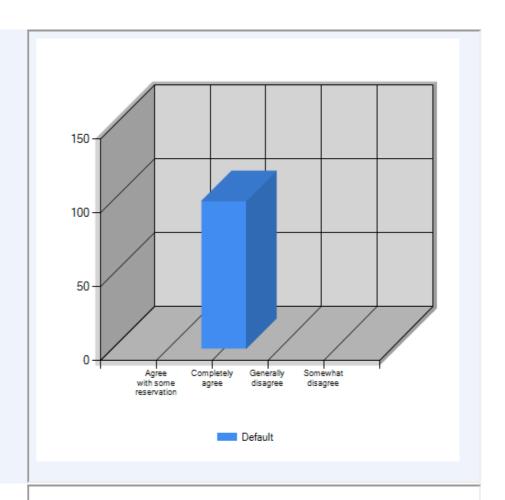

Default



Arrear of Pay and allowances is processed by the office in time



5 Different bills/GPF loans are processed in time.



6 Fixation of Pay and allowances is processed timely.



7 How available to you is your employer?



8 How challenging is your job?



9 How comfortable is your work environment?



How consistently does your employer encourage you for your skill development?



11 How easy is it to get help from your employer when you want it?





How easy is it to get help from your employer when you want it?

13 How fare is your employer in approving leave/on duty to you?



How often do the tasks assigned to you by your employer help you grow technically?



How often does your employer acknowledge your success?



How often does your employer listen to 16 the opinion of employees while taking decisions?



17 How realistic are the expectations of your employer?



150
100
Not at all Somewhat reason