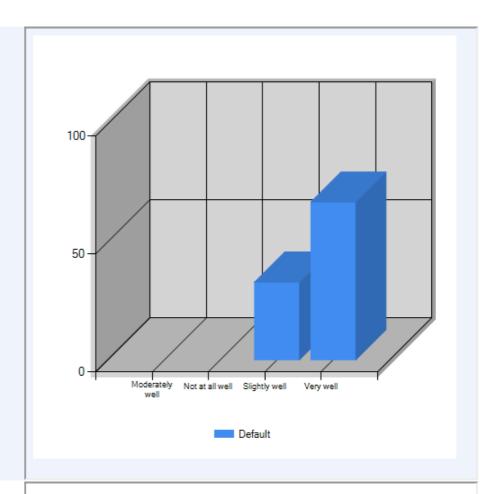

Various leave applications and other admissible benefits are processed smoothly by the office.

When you make a mistake, how often does your employer respond constructively?