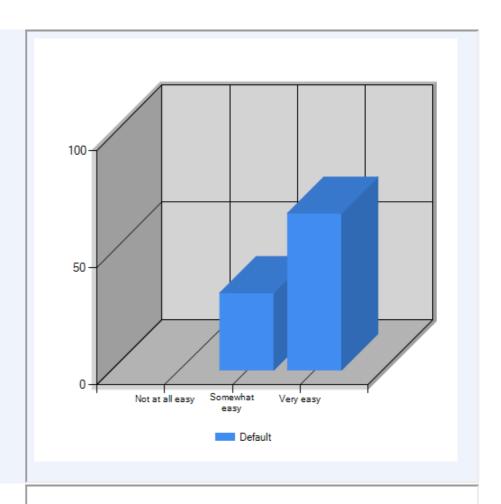

How easy is it to get help from your employer when you want it?

13 How fare is your employer in approving leave/on duty to you?

How often do the tasks assigned to you by your employer help you grow technically?