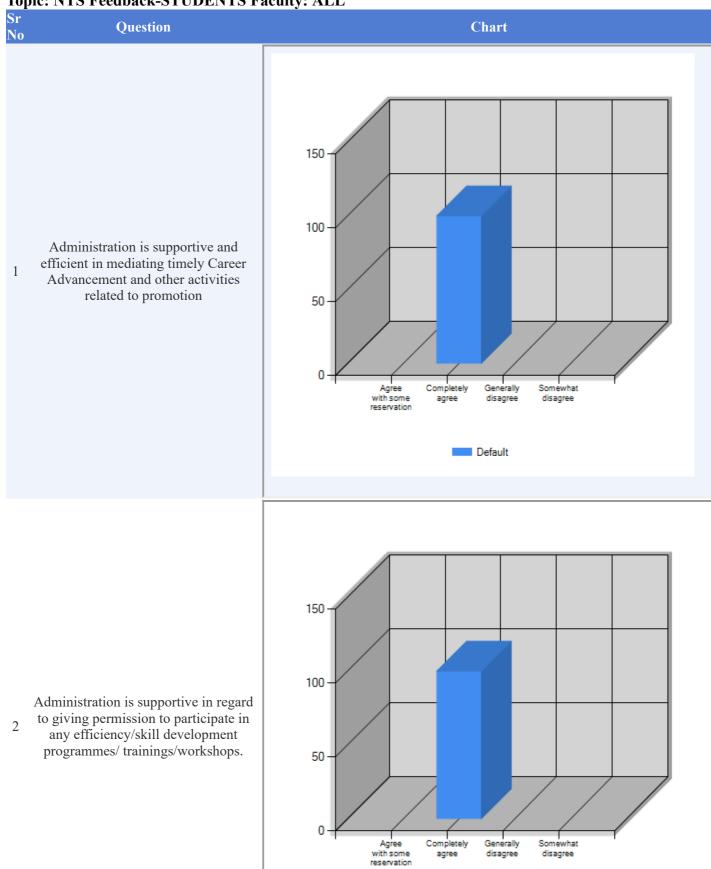

Default



Arrear of Pay and allowances is processed by the office in time



5 Different bills/GPF loans are processed in time.



6 Fixation of Pay and allowances is processed timely.



7 How available to you is your employer?



8 How challenging is your job?



9 How comfortable is your work environment?



How consistently does your employer encourage you for your skill development?



11 How easy is it to get help from your employer when you want it?





How easy is it to get help from your employer when you want it?

13 How fare is your employer in approving leave/on duty to you?



How often do the tasks assigned to you by your employer help you grow technically?



How often does your employer acknowledge your success?



How often does your employer listen to 16 the opinion o