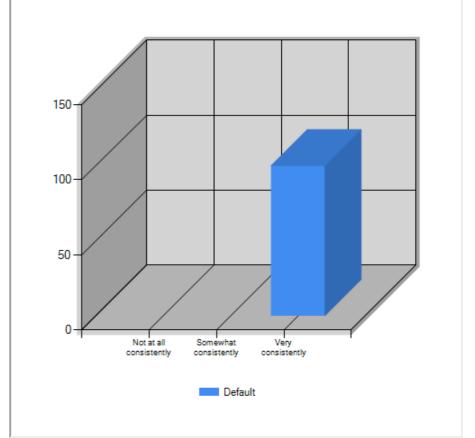

How often does your employer acknowledge your success?

How often does your employer listen to 16 the opinion of employees while taking decisions?

17 How realistic are the expectations of your employer?

150
100
Not at all Somewhat reasonable Default