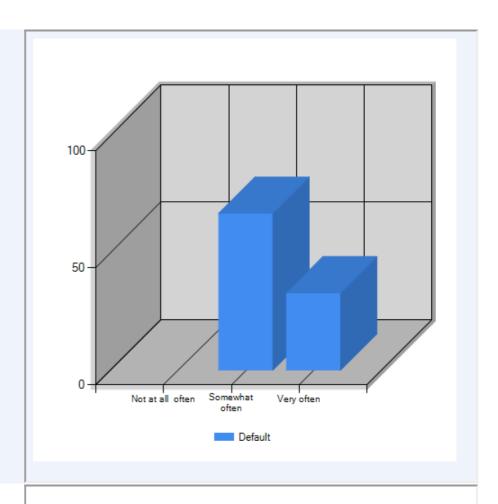

8 How challenging is your job?

9 How comfortable is your work environment?

How consistently does your employer encourage you for your skill development?

11 How easy is it to get help from your employer when you want it?