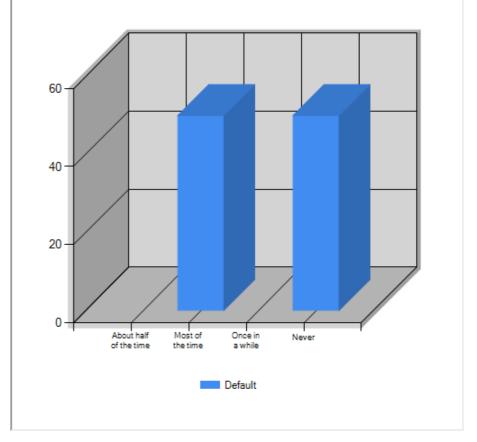

How often does your employer acknowledge your success?

How often does your employer listen to 16 the opinion of employees while taking decisions?

17 How realistic are the expectations of your employer?

150
100
Not at all Somewhat reasonable Default