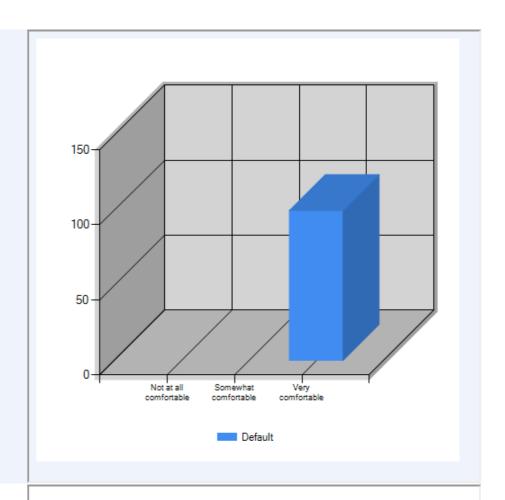

8 How challenging is your job?

9 How comfortable is your work environment?

How consistently does your employer encourage you for your skill development?

11 How easy is it to get help from your employer when you want it?