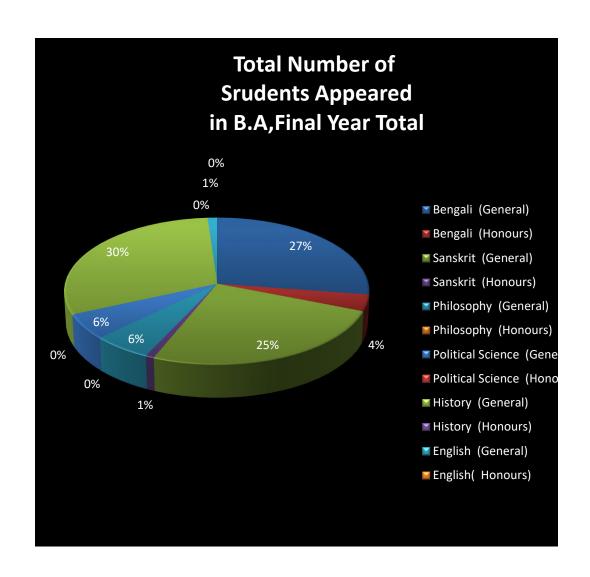

## **EXAMINATION RESULTS**(NUMBER OF STUDENTS PASSED / AWARED DEGREE DURING THE PART-III, 2015 )

| Discipline/Subject          | Total Number of   |       | Total Number of |       | % Of Students |
|-----------------------------|-------------------|-------|-----------------|-------|---------------|
|                             | Srudents Appeared |       | Students Passed |       | Passed        |
|                             | in B.A,Final Year |       |                 |       |               |
|                             | Total             | Girls | Total           | Girls |               |
| Bengali (General)           | 196               | 126   | 192             | 113   | 97.95%        |
| Bengali (Honours)           | 26                | 21    | 25              | 21    | 96.15%        |
| Sanskrit (General)          | 181               | 121   | 157             | 106   | 86.74%        |
| Sanskrit (Honours)          | 6                 | 6     | 5               | 5     | 83.33%        |
| Philosophy (General)        | 41                | 30    | 36              | 29    | 87.80%        |
| Philosophy (Honours)        | 0                 | 0     | 0               | 0     | 0%            |
| Political Science (General) | 40                | 24    | 33              | 21    | 82.50%        |
| Political Science (Honours) | 0                 | 0     | 0               | 0     | 0%            |
| History (General)           | 219               | 148   | 204             | 140   | 93.15%        |
| History (Honours)           | 0                 | 0     | 0               | 0     | 0%            |
| English (General)           | 8                 | 1     | 6               | 1     | 75.00%        |
| English( Honours)           | 0                 | 0     | 0               | 0     | 0.00%         |
| HONOURS                     | 32                | 27    | 30              | 26    | 93.75%        |
| GENERAL                     | 208               | 133   | 171             | 112   | 82.21%        |